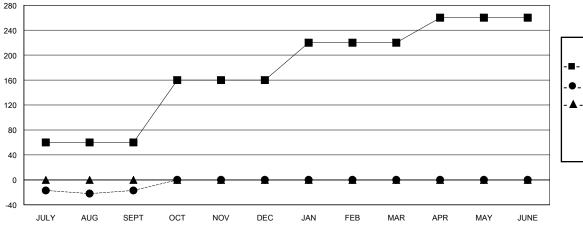

## GOALS AND ACTUAL MEMBERS CUMULATIVE

| -■- MEMBER GROWTH NET GOAL        |  |
|-----------------------------------|--|
| - ● - MEMBER GROWTH ACTUAL        |  |
| - ▲ - LAST YEAR MEMBERSHIP ACTUAL |  |
|                                   |  |
|                                   |  |
|                                   |  |