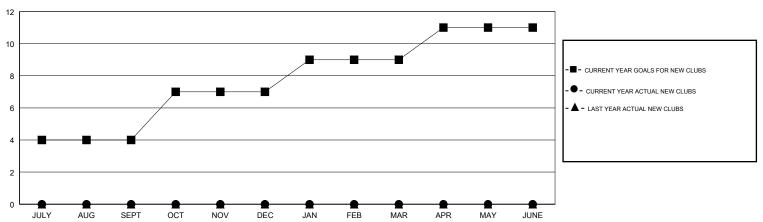

# MONTHLY MEMBERSHIP PROGRESS REPORT

### District 3232B2

Results as of: 09/30/2018

#### JAYESH THAKKAR **LOCATION INDIA GMT CA** Clubs Members RESULTS FOR 2018-2019 RESULTS FOR 2018-2019 NEW CLUB GOAL NEW CLUBS DROPPED CLUBS MEMBER GROWTH NET MEMBER GROWTH DROPPED QUARTER QUARTER GOAL ACTUAL MEMBERS ACTUAL (including transfers) 0 0 60 21 37 JULY/AUG/SEPT JULY/AUG/SEPT 3 0 100 0 0 OCT/NOV/DEC OCT/NOV/DEC 2 0 0 0 0 60 JAN/FEB/MAR JAN/FEB/MAR 2 0 0 0 40 0 APR/MAY/JUNE APR/MAY/JUNE

### GOALS AND ACTUAL NEW CLUBS CUMULATIVE



## GOALS AND ACTUAL MEMBERS CUMULATIVE



| -■- MEMBER GROWTH NET GOAL        |  |
|-----------------------------------|--|
| - ● - MEMBER GROWTH ACTUAL        |  |
| - ▲ - LAST YEAR MEMBERSHIP ACTUAL |  |
|                                   |  |
|                                   |  |
|                                   |  |

| DROPPED CLUBS: 0 |    |
|------------------|----|
| DROPPED MEMBERS  |    |
| DECEASED         | 0  |
| CLUB CANCELLED   | 0  |
| OTHER            | 37 |
| TOTAL            | 37 |

| 8 CLUBS OF 48 ADDED 1 OR MORE | GENDER DISTRIBUTION                    |             |
|-------------------------------|----------------------------------------|-------------|
| NEW MEMBERS                   | MALE                                   | 2,122 (57.8 |
|